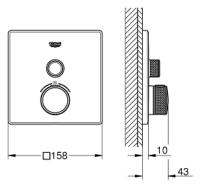

## PRODUCT DESCRIPTION

- · set for final installation for
- GROHE Rapido SmartBox 35 600/35 604
- metal wall escutcheon with GROHE FastFixation (covered escutcheon and shaft sealing, covered fixing), retroactively 6° adjustable
- · GROHE StarLight finish
  - **GROHE SmartControl** push for ON-OFF, turn for volume adjustment from EcoJoy to full flow
- · exchangeable symbols
- GROHE TurboStat compact cartridge
  with wax thermoelement
- GROHE SafeStop safety button at 38°C (calibration required)
- $\,$  GROHE SafeStop Plus optional temperature limiter at 43°C or 46°C included
- built-in non return valve and dirt strainers
- · without roughing-in-set
- flow performance:
  outlet A (to external shut-off) = 34 l/min
  outlet B/C = 29 l/min