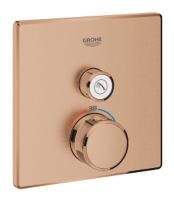

## PRODUCT DESCRIPTION

- · set for final installation for
- GROHE Rapido SmartBox 35 600/35 604
- metal wall escutcheon with GROHE FastFixation (covered escutcheon and shaft sealing, covered fixing), retroactively 6° adjustable
- · GROHE StarLight finish
  - **GROHE SmartControl** push for ON-OFF, turn for volume adjustment from EcoJoy to full flow
- · exchangeable symbols
- GROHE TurboStat compact cartridge
  with wax thermoelement
- GROHE SafeStop safety button at 38°C (calibration required)
- $\,$  GROHE SafeStop Plus optional temperature limiter at 43°C or 46°C included
- built-in non return valve and dirt strainers
- · without roughing-in-set
- flow performance:
  outlet A (to external shut-off) = 34 l/min
  outlet B/C = 29 l/min