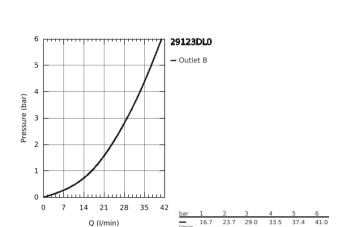

## PRODUCT DESCRIPTION

- · set for final installation for
- GROHE Rapido SmartBox 35 600/35 604
- metal wall escutcheon with GROHE FastFixation (covered escutcheon and shaft sealing, covered fixing), retroactively 6° adjustable
- · GROHE StarLight finish
  - **GROHE SmartControl** push for ON-OFF, turn for volume adjustment from EcoJoy to full flow
- · exchangeable symbols
- GROHE TurboStat compact cartridge
  with wax thermoelement
- GROHE SafeStop safety button at 38°C (calibration required)
- $\,$  GROHE SafeStop Plus optional temperature limiter at 43°C or 46°C included
- built-in non return valve and dirt strainers
- · without roughing-in-set
- flow performance:
  outlet A (to external shut-off) = 34 l/min
  outlet B/C = 29 l/min