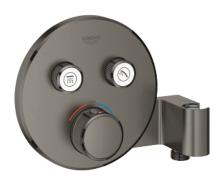

## 29 120 AL0 THERMOSTAT FOR CONCEALED INSTALLATION WITH 2 VALVES AND INTEGRATED SHOWER HOLDER

## PRODUCT DESCRIPTION

- · set for final installation for
- GROHE Rapido SmartBox 35 600/35 604
- metal wall escutcheon with GROHE FastFixation (covered escutcheon and shaft sealing, covered fixing), retroactively 6° adjustable
- · GROHE StarLight finish

GROHE SmartControl push for ON-OFF, turn for volume adjustment from EcoJoy to full flow

- · exchangeable symbols
- GROHE TurboStat compact cartridge

with wax thermoelement

• GROHE SafeStop safety button at 38°C

( calibration required )

- GROHE SafeStop Plus optional temperature limiter at 43°C or 46°C included
- built-in non return valve and dirt strainers
- · multiple outlets can be run simultaneously
- integrated shower union with shower outlet ½"
- · without roughing-in-set
- flow performance: