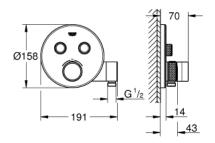

## PRODUCT DESCRIPTION

- · set for final installation for
- GROHE Rapido SmartBox 35 600/35 604
- metal wall escutcheon with GROHE FastFixation (covered escutcheon and shaft sealing, covered fixing), retroactively 6° adjustable
- · GROHE StarLight finish

( calibration required )

- GROHE SafeStop Plus optional temperature limiter at 43°C or 46°C included
- built-in non return valve and dirt strainers
- · multiple outlets can be run simultaneously
- integrated shower union with shower outlet ½"
- · without roughing-in-set
- flow performance: