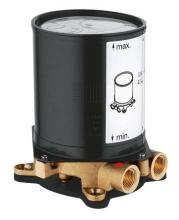

## Product Description:

Rough-in set 1/2"

Standard Specification: for floor-mounted bath mixers/spouts and shower mixers without finishing trim set installation plate with 360° horizontal and 3° vertical adjustment installation depth 53-157 mm for bath mixers/spouts, depth compensation 104 mm installation depth 65-157 mm for shower mixers, depth compensation 92 mm two 1/2" female connections (hot/cold supplies) flushing plug Can take a single mixed supply GROHE Fresh retrofit set: enables access to concealed cistern to add a cleaning tablet ( chlorine free tablets only )