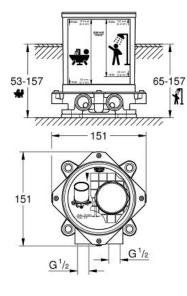

## Product Description:

Rough-in set 1/2"

Standard Specification: for floor-mounted bath mixers/spouts and shower mixers without finishing trim set installation plate with 360° horizontal and 3° vertical adjustment installation depth 53-157 mm for bath mixers/spouts, depth compensation 104 mm installation depth 65-157 mm for shower mixers, depth compensation 92 mm two 1/2" female connections (hot/cold supplies) flushing plug Can take a single mixed supply GROHE Fresh retrofit set: enables access to concealed cistern to add a cleaning tablet ( chlorine free tablets only )