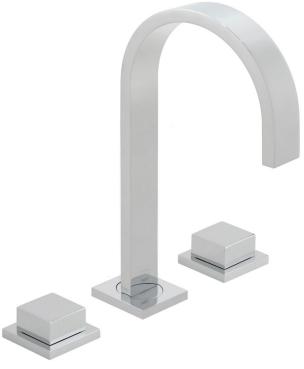

## SPECIFICATION SHEET

**COLLECTION:** GEO

PRODUCT CODE: GEO-201-C/P

### **DESCRIPTION:**

3 hole square handle basin mixer deck mounted without pop-up waste with aerator Flow regulated to 5 litres per minute 1/2" ceramic disc 1/4 turn headworks ceramic cartridge C-501-LTC and C-501-RTC 2 x 1/2" x 1/2" x 600mm flexible hose connections

### FINISH:

Chrome