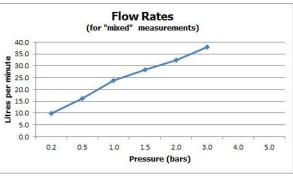

#### FLOW RATE AT 3.0 BAR FLOW PRESSURE:

38 l/min

tel: 01934 744466 email: sales@vado.com www.vado.com