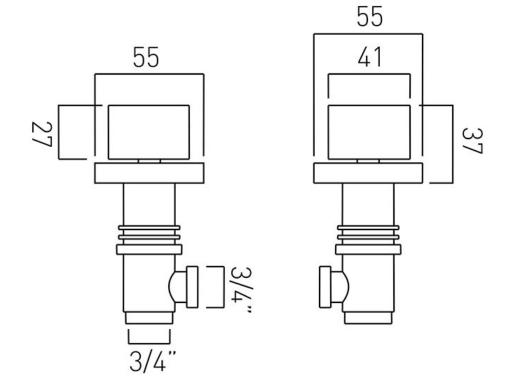

# TECHNICAL DRAWING

**COLLECTION: GEO** 

PRODUCT CODE: GEO-142/PR-3/4-C/P

tel: 01934 744466 email: sales@vado.com www.vado.com