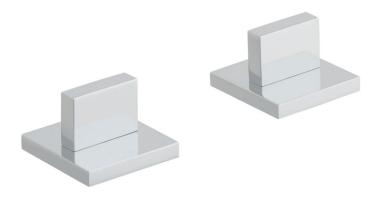

# SPECIFICATION SHEET

**COLLECTION:** GEO

PRODUCT CODE: GEO-142/PR-3/4-C/P

# **DESCRIPTION:**

pair of valves 3/4"
deck mounted
ceramic cartridge GEO-VALVE/CD/CL-3/4 and
GEO-VALVE/HT/CL-3/4
3/4" x 10mm thread length male inlet
3/4" x 10mm thread length male outlet
min-max wall mount 25mm
deck mount drill hole diameter 33mm
min-max bath thickness 6-25mm
minimum operating pressure 0.2 bar LP

# FINISH:

Chrome