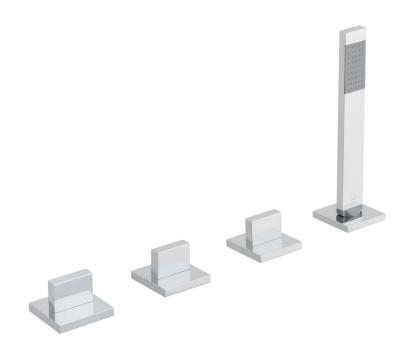

#### **DESCRIPTION:**

4 hole bath shower mixer deck mounted without spout 3/4" ceramic disc 1/4 turn valves ceramic cartridge GEO-VALVE/CD/CL-3/4 and GEO-VALVE/CD/HT-3/4 1 x 1/2" x 3/8" x 200cm showerhose FxF 2 x 400mm x 1/2" flexihoses to inlets on valve valve deck mount drill hole diameter 37mm diverter deck mount drill hole diameter 46mm handset deck mount drill hole diameter 30mm min-max bath thickness 6-38mm minimum operating pressure 1.5 bar MP