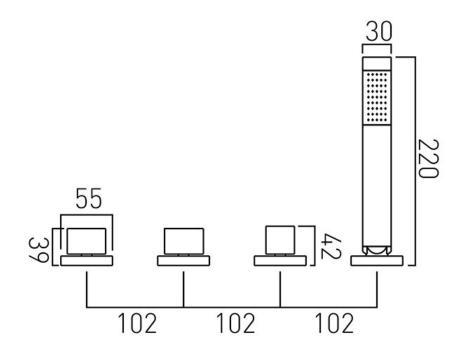

#### **DESCRIPTION:**

4 hole bath shower mixer deck mounted without spout 3/4" ceramic disc 1/4 turn valves ceramic cartridge GEO-VALVE/CD/CL-3/4 and GEO-VALVE/CD/HT-3/4 1 x 1/2" x 3/8" x 200cm showerhose FxF 2 x 400mm x 1/2" flexihoses to inlets on valve valve deck mount drill hole diameter 37mm diverter deck mount drill hole diameter 46mm handset deck mount drill hole diameter 30mm min-max bath thickness 6-38mm minimum operating pressure 1.5 bar MP

## TECHNICAL DRAWING

**COLLECTION:** GEO **PRODUCT CODE:** GEO-135/NS-3/4-C/P

tel: 01934 744466 email: sales@vado.com www.vado.com