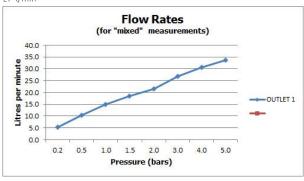

#### **FLOW RATE AT 3.0 BAR FLOW PRESSURE:**

27 V/min

tel: 01934 744466 email: sales@vado.com www.vado.com

taps | showering | accessories