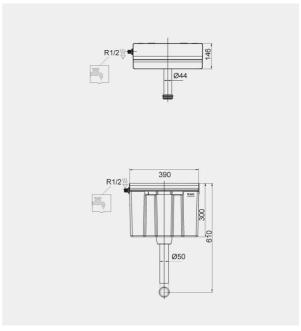

## **Technical specifications**

| Dimensions:     | 390 x 300 mm              |
|-----------------|---------------------------|
| Color:          | Alpine White              |
| Flush capacity: | 6/3L adjustable to 4.5/3L |
| Adjustable leg: | yes                       |
| Suites:         | RAK-ECOFIX                |

| Code       | Name                                             |
|------------|--------------------------------------------------|
| FS12SRAKSI | SIDE INLET CONCEALED CISTERN FOR FURNITURE 82 cm |

Dimensions: All measurements are in millimeters and are subject to normal manufacturing variations.