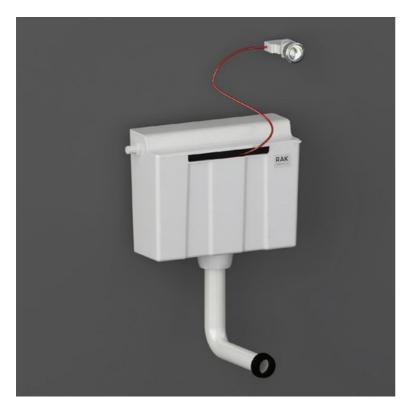

## **RAK-ECOFIX - FS12SRAKS1**

## **Furniture Cisterns & Universal Frame**

## **Technical specifications**

| Dimensions:     | 390 x 300 mm              |
|-----------------|---------------------------|
| Color:          | Alpine White              |
| Flush capacity: | 6/3L adjustable to 4.5/3L |
| Adjustable leg: | yes                       |
| Suites:         | RAK-ECOFIX                |

| Code       | Name                                             |
|------------|--------------------------------------------------|
| FS12SRAKSI | SIDE INLET CONCEALED CISTERN FOR FURNITURE 82 cm |

Dimensions: All measurements are in millimeters and are subject to normal manufacturing variations.