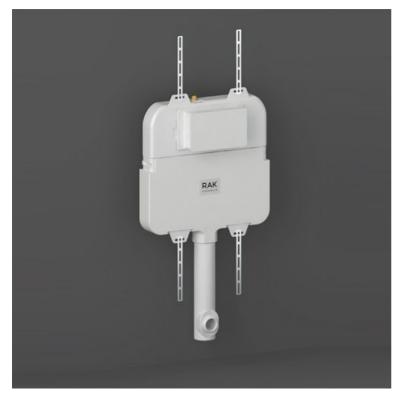

## **RAK-ECOFIX - FS12RAK8C**

## **Concealed Cistern 8 CM**

| F   |                                                                 |  |
|-----|-----------------------------------------------------------------|--|
| 000 | RAK<br>95<br>95<br>95<br>95<br>95<br>95<br>95<br>95<br>95<br>95 |  |

## **Technical specifications**

| FS12RAK8C       | RAK FLUSH                 |
|-----------------|---------------------------|
| Code            | Name                      |
| Suites:         | RAK-ECOFIX                |
| Adjustable leg: | yes                       |
| Flush capacity: | 6/3L adjustable to 4.5/3L |
| Color:          | Alpine White              |
| Dimensions:     | 480 x 375 mm              |
|                 |                           |