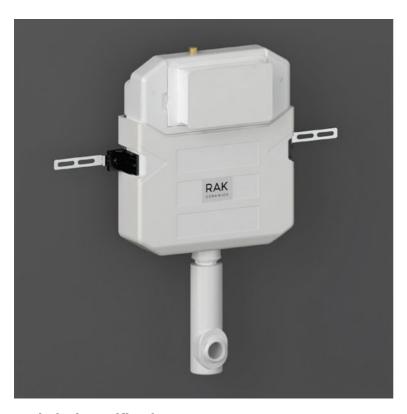

## **RAK-ECOFIX - FS12RAK12C**

## **Concealed Cistern 12 CM**

## **Technical specifications**

| Dimensions:     | 410 x 735 mm              |
|-----------------|---------------------------|
| Color:          | Alpine White              |
| Flush capacity: | 6/3L adjustable to 4.5/3L |
| Adjustable leg: | yes                       |
| Suites:         | RAK-ECOFIX                |