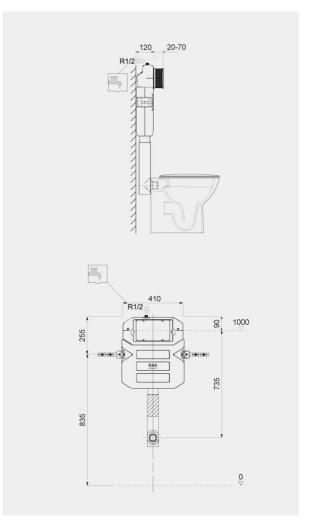

## **Technical specifications**

| Dimensions:     | 410 x 735 mm              |
|-----------------|---------------------------|
| Color:          | Alpine White              |
| Flush capacity: | 6/3L adjustable to 4.5/3L |
| Adjustable leg: | yes                       |
| Suites:         | RAK-ECOFIX                |

Dimensions: All measurements are in millimeters and are subject to normal manufacturing variations.

Note: Due to a continuing development programme to improve design and performance, the manufacturer reserves all rights to vary specifications without prior information.