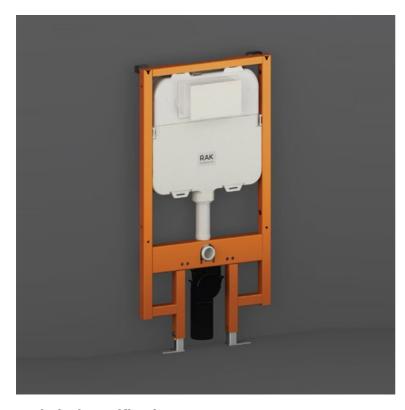

## **RAK-ECOFIX - FS04RAK8C**

## **Concealed Cistern 8 CM**

## **Technical specifications**

| Dimensions:     | 580 x 1140 mm             |
|-----------------|---------------------------|
| Color:          | Orange                    |
| Flush capacity: | 6/3L adjustable to 4.5/3L |
| Adjustable leg: | yes                       |
| Suites:         | RAK-ECOFIX                |