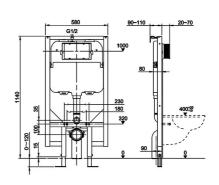

## **Technical specifications**

| Dimensions:     | 580 x 1140 mm             |
|-----------------|---------------------------|
| Color:          | Orange                    |
| Flush capacity: | 6/3L adjustable to 4.5/3L |
| Adjustable leg: | yes                       |
| Suites:         | RAK-ECOFIX                |