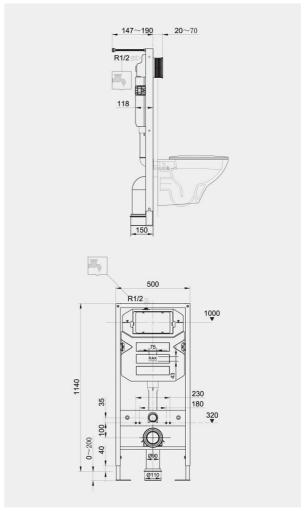

## **Technical specifications**

| Dimensions:     | 500 x 1140 mm             |
|-----------------|---------------------------|
| Color:          | Orange                    |
| Flush capacity: | 6/3L adjustable to 4.5/3L |
| Suites:         | RAK-ECOFIX                |

| Code       | Name                                         |
|------------|----------------------------------------------|
| FS04RAK12C | 12 cm WALL HUNG CONCEALED CISTERN<br>REGULAR |

Dimensions: All measurements are in millimeters and are subject to normal manufacturing variations.