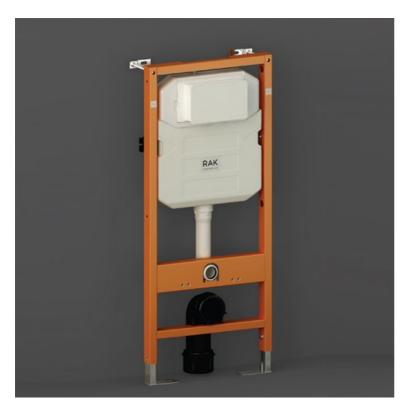

## **RAK-ECOFIX - FS04RAK12C**

## **Concealed Cistern 12 CM**

## **Technical specifications**

| Dimensions:     | 500 x 1140 mm             |
|-----------------|---------------------------|
| Color:          | Orange                    |
| Flush capacity: | 6/3L adjustable to 4.5/3L |
| Suites:         | RAK-ECOFIX                |