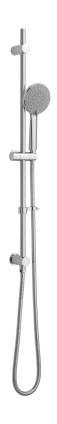

### **DESCRIPTION:**

evolve multi-function slide rail shower kit with smooth hose with

- 5 function air-injected handset
- integrated outlet
- rub-clean
- 900mm slide rail
- 150cm smoothflex anti-twist shower hose
- wall mounted