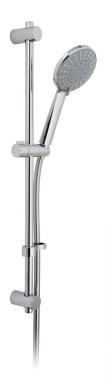

#### **DESCRIPTION:**

evolve multi-function slide rail shower kit with smooth hose with

- 4 function handset
- rub-clean
- 680mm slide rail
- 150cm smoothflex anti-twist shower hose
- hose retainer
- wall mounted