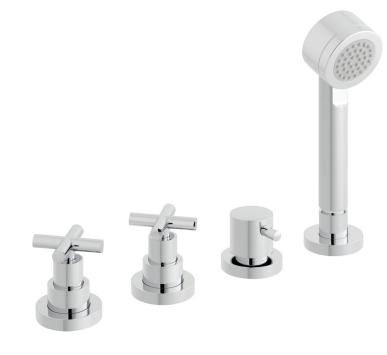

#### **DESCRIPTION:**

4 hole bath shower mixer deck mounted without spout for use with bath filler waste and overflow ceramic cartridge ELE-VALVE/CD-3/4 (HT & CL) 2 x 3/4" x 3/4" x 500mm flexipipe connections valve deck mount drill hole diameter 33mm diverter deck mount drill hole diameter 46mm handset deck mount drill hole diameter 27mm minimum operating pressure 1.0 bar MP

#### FINISH: Chrome

FLOW REGULATOR: FR-SHOWER/9-C/P MINIMUM OPERATING PRESSURE: 1.0 bar MP

tel: 01934 744466 email: sales@vado.com www.vado.com