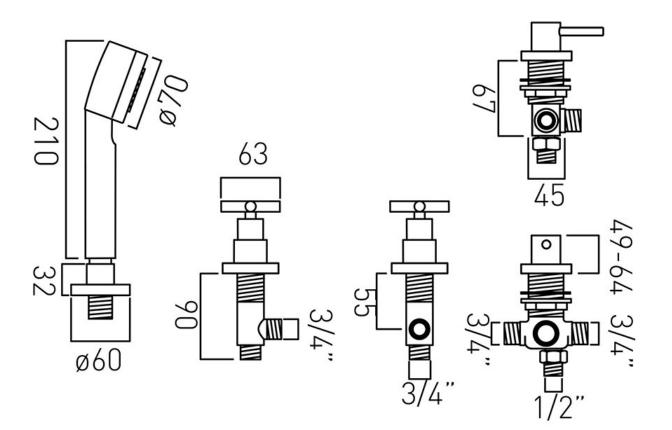

#### **DESCRIPTION:**

4 hole bath shower mixer deck mounted without spout for use with bath filler waste and overflow ceramic cartridge ELE-VALVE/CD-3/4 (HT & CL) 2 x 3/4" x 3/4" x 500mm flexipipe connections valve deck mount drill hole diameter 33mm diverter deck mount drill hole diameter 46mm handset deck mount drill hole diameter 27mm minimum operating pressure 1.0 bar MP

## TECHNICAL DRAWING

**COLLECTION:** ELEMENTS **PRODUCT CODE:** ELW-135/NS-3/4-C/P

tel: 01934 744466 email: sales@vado.com www.vado.com