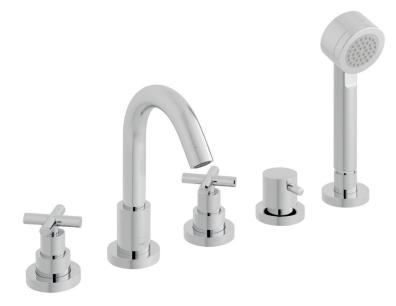

#### **DESCRIPTION:**

5 hole bath shower mixer deck mounted with fixed spout with water flow straightener with water flow aerator ceramic cartridge ELE-VALVE/CD-3/4 (HT & CL) 3 x 3/4" x 3/4" x 500mm flexipipe connections valve deck mount drill hole diameter 33mm spout deck mount drill hole diameter 28mm diverter deck mount drill hole diameter 28mm handset deck mount drill hole diameter 27mm minimum operating pressure 1.0 bar MP