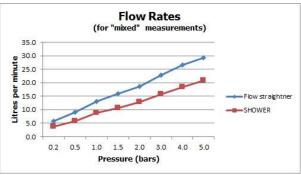

#### FLOW RATE AT 3.0 BAR FLOW PRESSURE:

#### Flow st: 23, Shower: 16 l/min

tel: 01934 744466 email: sales@vado.com www.vado.com