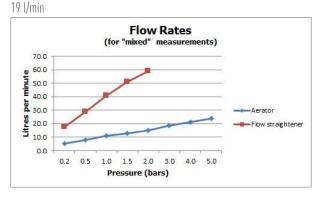

## MINIMUM OPERATING PRESSURE: 0.2 bar LP

#### FLOW RATE AT 3.0 BAR FLOW PRESSURE:

tel: 01934 744466 email: sales@vado.com www.vado.com