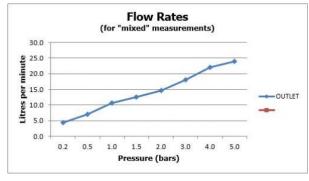

# **FLOW REGULATOR:**

FR-100/5-PLA

### **MINIMUM OPERATING PRESSURE:**

1.0 bar MP

tel: 01934 744466 email: sales@vado.com www.vado.com

taps | showering | accessories