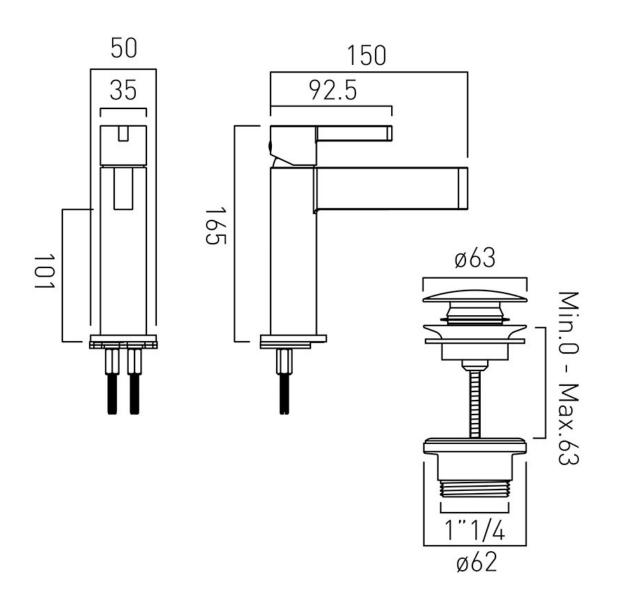

### **DESCRIPTION:**

mono basin mixer single lever deck mounted smooth bodied with universal basin waste minimum operating pressure 1.0 bar MP

## FLOW REGULATOR: flow regulator fitted as standard

MINIMUM OPERATING PRESSURE: 1.0 bar MP

FLOW RATE AT 3.0 BAR FLOW PRESSURE: 5 Umin

tel: 01934 744466 email: sales@vado.com www.vado.com