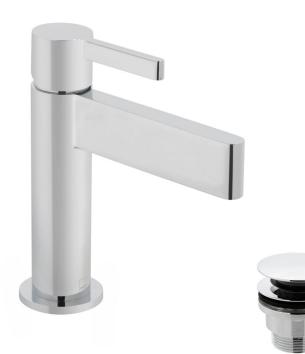

### **DESCRIPTION:**

mono basin mixer single lever deck mounted smooth bodied with universal basin waste minimum operating pressure 1.0 bar MP

#### FINISH: Chrome