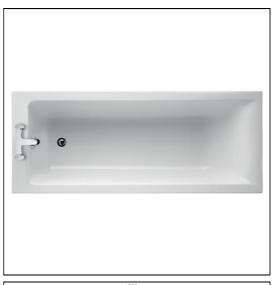

# Concept 170cm x 70cm Idealform Plus+ Bath No Tapholes

#### **ILLUSTRATED** E8600 Concept 170 x 70cm Idealform plus+ bath with no tapholes B9929 Concept bath filler 2 hole dual control E4797 Unilux Plus+ 170cm front panel for Idealform Plus+ E4831 Unilux Plus+ 70cm end panel **S8970** Trap 1½" plastic P with 75mm seal, multi-purpose outlet suitable for plastic and BS copper pipe E5795 Waste 1½" bath pop-up waste and overflow components E5800 Bath pop-up waste operating handle and cover only