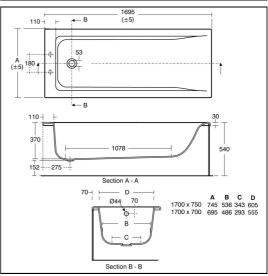

# Concept 170cm x 70cm Idealform Plus+ Bath No Tapholes

## **ILLUSTRATED PRODUCT DETAILS**

| Weights   |                     | Finishes           |                          |
|-----------|---------------------|--------------------|--------------------------|
| E8600     | 20.70 KG            | E8600              | White (01)               |
| B9929     | 2.64 KG             |                    |                          |
| E4797     | 3.65 KG             | B9929              | Chrome (AA)              |
| E4831     | 2.58 KG             |                    | . ,                      |
| S8970     | 1.00 KG             | E4797              | White (01)               |
| E5795     | 1.34 KG             |                    |                          |
| E5800     | 0.82 KG             | E4831              | White (01)               |
| A5901     | 1.70 KG             | L <del>4</del> 031 | Willie (01)              |
| Materials |                     | S8970              | Neutral / No Finish      |
| E8600     | Idealform Plus+     | 36370              | (67)                     |
| B9929     | Chrome Plated Brass | FF70F              |                          |
| E4797     | Acrylic             | E5795              | Neutral / No Finish      |
| E4831     | Acrylic             |                    | (67)                     |
| S8970     | Plastic             | E5800              | Chrome (AA)              |
| E5795     | Chrome Plated Metal |                    |                          |
| E5800     | Chrome Plated Metal | A5901              | Chrome (AA)              |
| A5901     | Chrome Plated Metal |                    |                          |
|           |                     | Capacity           |                          |
|           |                     | E8600              | 174 litres (to overflow) |
|           |                     | EODUU              | 174 littles (to overnow) |