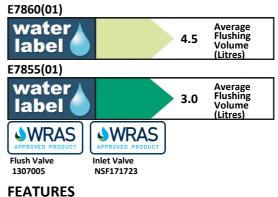

# **ILLUSTRATED**

| inai         |        |
|--------------|--------|
|              |        |
| /2.6<br>rnal |        |
| et and       |        |
|              | et and |

| E7860 | Concept Arc close coupled cistern 6/4 litre dual flush push button valve bottom supply and internal overflow |
|-------|--------------------------------------------------------------------------------------------------------------|
| E7725 | Concept, slim seat and cover                                                                                 |
| E7917 | Concept, seat and cover, slow close                                                                          |
| E7918 | Concept, seat and cover                                                                                      |
| E3222 | Panekta outlet Connector, finned pattern to convert<br>horizontal outlet WCs to P trap                       |
| S4300 | Panekta outlet Connector, finned pattern to convert                                                          |