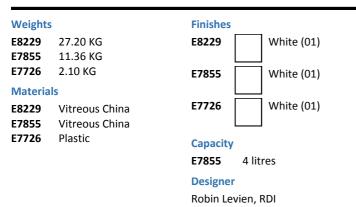

# Concept Close Coupled WC Pan Arc With Aquablade Technology

### **Standards**

Vitreous china to BS 3402, BS EN 997 & BS EN 33

### **Special Notes**

WC screwed to floor and cistern screwed to wall