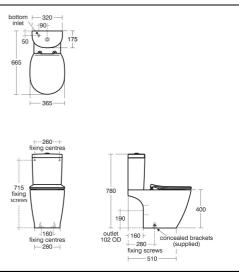

# **ILLUSTRATED PRODUCT DETAILS**

### **Special Notes**

WC screwed to floor and cistern screwed to wall