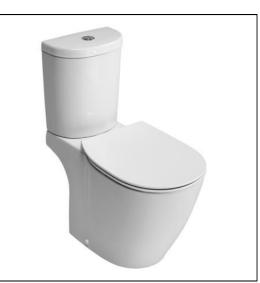

and cover                                                                                 |
| E7917 | Concept, seat and cover, slow close                                                                          |
| E7918 | Concept, seat and cover                                                                                      |
| E3222 | Panekta outlet Connector, finned pattern to convert<br>horizontal outlet WCs to P trap                       |
| S4300 | Panekta outlet Connector, finned pattern to convert                                                          |

horizontal outlet WCs to S or turned P trap

# **ILLUSTRATED PRODUCT DETAILS**



### **Standards**

Vitreous china to BS 3402, BS EN 997 & BS EN 33

### **Special Notes**

WC screwed to floor and cistern screwed to wall







## ACCREDITATIONS



E: info@idealspec.co.uk | T: 0870 122 8822 | F: 0870 122 8282 | www.idealspec.co.uk



Ideal Standard (UK) Ltd. makes every effort to ensure that the information provided on its website is accurate. However, we cannot guarantee this, and accept no liability for any information or advice given via its website.