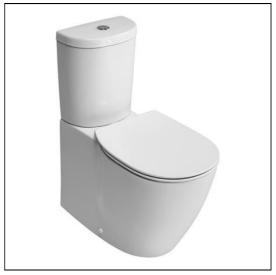

## Concept Close Coupled Back To Wall WC Pan Arc With Aquablade Technology

# E8228 Concept close coupled back to wall wc pan with horizontal outlet and Aquablade technology E7855 Concept Arc close coupled delay fill, valve cistern 4/2.6 litre dual flush push button bottom supply and internal overflow E7726 Concept, slim seat and cover, slow close

# Concept Close Coupled Back To Wall WC Pan Arc With Aquablade Technology