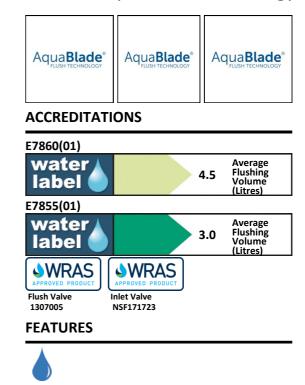

### **OPTIONS**

| E7860 | Concept Arc close coupled cistern 6/4 litre dual flush push |  |
|-------|-------------------------------------------------------------|--|
|       | button valve bottom supply and internal overflow            |  |
| E7725 | Concept, slim seat and cover                                |  |
| E7917 | Concept, seat and cover, slow close                         |  |
| E7918 | Concept, seat and cover                                     |  |
| E3222 | Panekta outlet Connector, finned pattern to convert         |  |
|       | horizontal outlet WCs to P trap                             |  |
| S4300 | Panekta outlet Connector, finned pattern to convert         |  |
|       | horizontal outlet WCs to S or turned P trap                 |  |

### **ILLUSTRATED PRODUCT DETAILS**

| Weights        |                                  | Finishes                             |
|----------------|----------------------------------|--------------------------------------|
| E8228          | 31.00 KG                         | <b>E8228</b> White (01)              |
| E7855          | 11.36 KG                         |                                      |
| E7726          | 2.10 KG                          | <b>E7855</b> White (01)              |
| Material       | s                                | <u> </u>                             |
| E8228<br>E7855 | Vitreous China<br>Vitreous China | <b>E7726</b> White (01)              |
| E7726          | Plastic                          | Capacity<br>E7855 4 litres           |
|                |                                  | <b>Designer</b><br>Robin Levien, RDI |