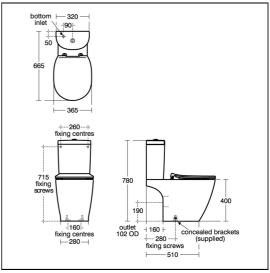

### **ILLUSTRATED PRODUCT DETAILS**

| Weights        |                                  | Finishes                             |
|----------------|----------------------------------|--------------------------------------|
| E8228          | 31.00 KG                         | <b>E8228</b> White (01)              |
| E7855          | 11.36 KG                         |                                      |
| E7726          | 2.10 KG                          | <b>E7855</b> White (01)              |
| Material       | s                                | <u> </u>                             |
| E8228<br>E7855 | Vitreous China<br>Vitreous China | <b>E7726</b> White (01)              |
| E7726          | Plastic                          | Capacity<br>E7855 4 litres           |
|                |                                  | <b>Designer</b><br>Robin Levien, RDI |

### **Special Notes**

WC screwed to floor and cistern screwed to wall. Joint to wall sealed with waterproof sealant (not supplied)