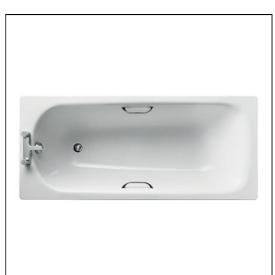

# Simplicity Steel bath 160x70cm 2 Tapholes With Handgrips & Anti-slip\*

## ILLUSTRATED

| E8186 | Simplicity bath 160 x 70cm standard gauge steel, chrome plated grips two tapholes, anti-slip*   |
|-------|-------------------------------------------------------------------------------------------------|
| B9674 | Alto dual control two hole bath filler                                                          |
| S8970 | Trap 1½" plastic P with 75mm seal, multi-purpose outlet suitable for plastic and BS copper pipe |
| S8840 | 1 1/2" Combination bath waste & trap with overflow and domed clicker                            |
| A5901 | TMV Thermostatic mixing valve 22mm                                                              |