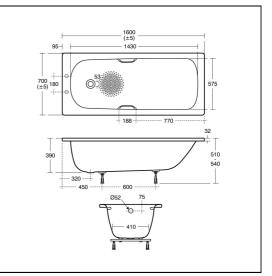

## ILLUSTRATED

| E8186 | Simplicity bath 160 x 70cm standard gauge steel, chrome plated grips two tapholes, anti-slip*   |
|-------|-------------------------------------------------------------------------------------------------|
| B9674 | Alto dual control two hole bath filler                                                          |
| S8970 | Trap 1½" plastic P with 75mm seal, multi-purpose outlet suitable for plastic and BS copper pipe |
| S8840 | 1 1/2" Combination bath waste & trap with overflow and domed clicker                            |
| A5901 | TMV Thermostatic mixing valve 22mm                                                              |

## ILLUSTRATED PRODUCT DETAILS

| Weights  |                     | Finishes |                          |
|----------|---------------------|----------|--------------------------|
| E8186    | 25.05 KG            | E8186    | White (01)               |
| B9674    | 2.31 KG             |          |                          |
| S8970    | 1.00 KG             | B9674    | Chrome (AA)              |
| S8840    | 0.31 KG             |          |                          |
| A5901    | 1.70 KG             | S8970    | Neutral / No Finish      |
| Material | 5                   |          | (67)                     |
| E8186    | Porcelain Enamelled | S8840    | Chrome (AA)              |
|          | Steel               |          |                          |
| B9674    | Chrome Plated Brass | A5901    | Chrome (AA)              |
| S8970    | Plastic             |          | . ,                      |
| S8840    | Plastic             |          |                          |
| A5901    | Chrome Plated Metal | Capacity | 1                        |
|          |                     | E8186    | 150 litres (to overflow) |