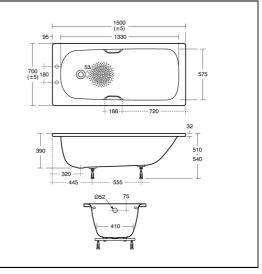

# ILLUSTRATED PRODUCT DETAILS

| Weights | i                   | Finishes                       |
|---------|---------------------|--------------------------------|
| E8185   | 24.32 KG            | <b>E8185</b> White (01)        |
| B9674   | 2.31 KG             |                                |
| S8970   | 1.00 KG             | B9674 Chrome (AA)              |
| S8840   | 0.31 KG             |                                |
| Materia | ls                  | S8970 Neutral / No Finish      |
| E8185   | Porcelain Enamelled | (67)                           |
|         | Steel               | S8840 Chrome (AA)              |
| B9674   | Chrome Plated Brass |                                |
| S8970   | Plastic             | Conscitu                       |
| S8840   | Plastic             | Capacity                       |
|         |                     | E8185 150 litres (to overflow) |