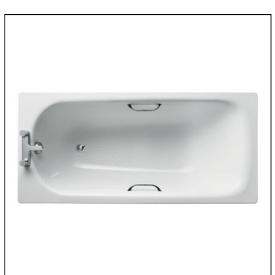

# Simplicity Steel Bath 150x70cm 2 Tapholes With Handgrips & Anti-slip\*

# ILLUSTRATED

| E8185 | Simplicity bath 150 x 70cm standard gauge steel with chrome plated grips two tapholes, anti-slip* |  |  |
|-------|---------------------------------------------------------------------------------------------------|--|--|
| B9674 | Alto dual control two hole bath filler                                                            |  |  |
| S8970 | Trap 1½" plastic P with 75mm seal, multi-purpose outlet suitable for plastic and BS copper pipe   |  |  |
| S8840 | 1 1/2" Combination bath waste & trap with overflow and domed clicker                              |  |  |