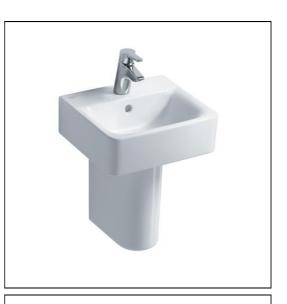

## Concept Cube 40cm Handrinse Washbasin

## **ILLUSTRATED**

| E8031 | Concept Cube 40cm handrinse washbasin, 1 taphole with overflow                 |
|-------|--------------------------------------------------------------------------------|
| E7840 | Concept small semi-pedestal                                                    |
| E0157 | Wall fixing set                                                                |
| B8062 | Active single lever one hole basin mixer with pop-up waste.                    |
| S8950 | Trap 1 <sup>1</sup> / <sub>4</sub> " plastic P for use with cloakroom pedestal |
|       |                                                                                |

## **ILLUSTRATED PRODUCT DETAILS**

|           | Sizes |                     | Finishes   |                |
|-----------|-------|---------------------|------------|----------------|
|           | E8031 | w:400 x d:360       | E8031      | White (0       |
| Weights   |       |                     |            |                |
|           | E8031 | 10.08 KG            | E7840      | White (0       |
|           | E7840 | 5.58 KG             |            |                |
|           | E0157 | 0.16 KG             | E0157      | Neutral        |
|           | B8062 | 2.42 KG             |            | (67)           |
|           | S8950 | 1.00 KG             | B8062      | Chrome         |
| Materials |       |                     |            |                |
|           | E8031 | Fine Fireclay       | S8950      | Neutral        |
|           | E7840 | Fine Fireclay       |            | (67)           |
|           | E0157 | Metal               |            |                |
|           | B8062 | Chrome Plated Brass | Capacity   |                |
|           | S8950 | Plastic             | E8031      | 2 litres       |
|           |       |                     | Flow rates |                |
|           |       |                     | B8062      | 5 Litres per m |
|           |       |                     | -          | bar pressure   |
|           |       |                     |            |                |