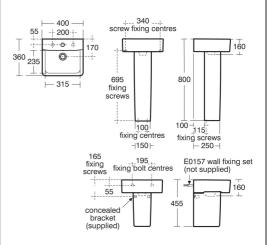

## **ILLUSTRATED PRODUCT DETAILS**

|           | Sizes |                     | Finishes   |                |
|-----------|-------|---------------------|------------|----------------|
|           | E8031 | w:400 x d:360       | E8031      | White (0       |
| Weights   |       |                     |            |                |
|           | E8031 | 10.08 KG            | E7840      | White (0       |
|           | E7840 | 5.58 KG             |            |                |
|           | E0157 | 0.16 KG             | E0157      | Neutral        |
|           | B8062 | 2.42 KG             |            | (67)           |
|           | S8950 | 1.00 KG             | B8062      | Chrome         |
| Materials |       |                     |            |                |
|           | E8031 | Fine Fireclay       | S8950      | Neutral        |
|           | E7840 | Fine Fireclay       |            | (67)           |
|           | E0157 | Metal               |            |                |
|           | B8062 | Chrome Plated Brass | Capacity   |                |
|           | S8950 | Plastic             | E8031      | 2 litres       |
|           |       |                     | Flow rates |                |
|           |       |                     | B8062      | 5 Litres per m |
|           |       |                     | -          | bar pressure   |
|           |       |                     |            |                |

### **Special Notes**

Washbasin wall mounted using E0157 wall fixing set with semi-pedestal fixed to wall with brackets supplied, or full pedestal mounted using 2 screws through the back of the basin (not supplied). When fitted with furniture washbasin must be secured to wall with E0157 wall fixing set