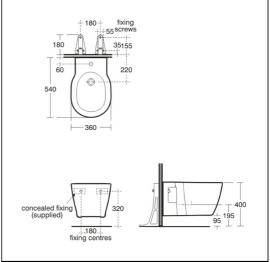

### **Special Notes**

E0060 support brackets secured to floor within the duct, bidet fixed to support brackets with bolts supplied and bolts screwed to back wall with brackets. Joints sealed with waterproof sealant (not supplied).