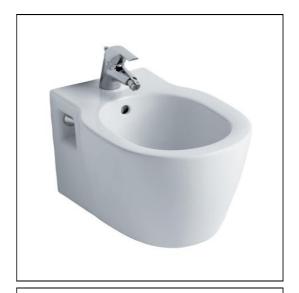

# Concept Bidet Wall Mounted 1 Taphole

# **ILLUSTRATED**

E7996 Concept bidet wall mounted 1 taphole

E0060 Support frame with bolts for wall hung WC pans
B9988 Concept bidet mixer 1 hole with pop-up waste