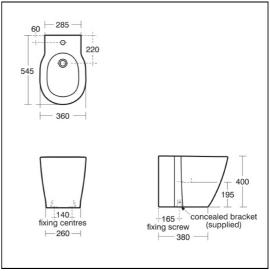

# **ILLUSTRATED PRODUCT DETAILS**

Weights

**E7994** 20.30 KG **B9988** 1.75 KG

**Materials** 

E7994 Vitreous China
B9988 Chrome Plated Brass

**Finishes** 

**E7994** White (01)

B9988 Chrome (AA)

### **Special Notes**

Bidet screwed to floor using concealed brackets (supplied). Joint to wall sealed with waterproof sealant (not supplied) Consideration should be given to safe hot water delivery and the use of an appropriate temperature reduction device see A5900AA or Part G for guidance