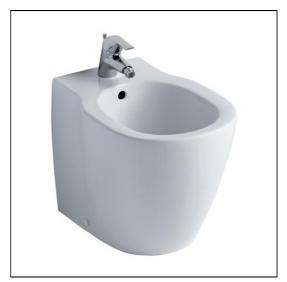

# Concept Bidet Back-To-Wall 1 Taphole

## **ILLUSTRATED**

E7994 Concept bidet back-to-wall 1 taphole

B9988 Concept bidet mixer 1 hole with pop-up waste