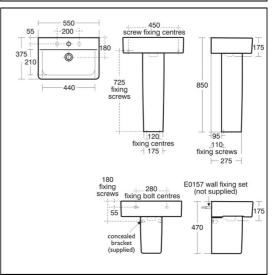

#### ILLUSTRATED

| E7992 | Concept Cube 55cm short projection washbasin, 1 taphole with overflow |  |
|-------|-----------------------------------------------------------------------|--|
| E7839 | Concept semi-pedestal                                                 |  |
| E0157 | Wall fixing set                                                       |  |
| B9915 | Concept Blue washbasin mixer 1 hole with pop-up waste                 |  |
| S8910 | Trap 1¼" plastic bottle, 75mm seal, multi-purpose outlet              |  |

## ILLUSTRATED PRODUCT DETAILS

| Sizes     |                     | Finishes | Finishes                |  |
|-----------|---------------------|----------|-------------------------|--|
| E7992     | w:550 x d:380       | E7992    | White (01)              |  |
| Weights   | i                   | E7839    |                         |  |
| E7992     | 15.09 KG            | E/839    | White (01)              |  |
| E7839     | 6.88 KG             |          |                         |  |
| E0157     | 0.16 KG             | E0157    | Neutral / No Finish     |  |
| B9915     | 1.89 KG             |          | (67)                    |  |
| S8910     | 0.20 KG             | B9915    | Chrome (AA)             |  |
| Materials |                     |          |                         |  |
| E7992     | Vitreous China      | S8910    | Neutral / No Finish     |  |
| E7839     | Fine Fireclay       |          | (67)                    |  |
| E0157     | ,<br>Metal          | Capacity | ,                       |  |
| B9915     | Chrome Plated Brass |          |                         |  |
| S8910     | Plastic             | E7992    | 4 litres                |  |
|           |                     | Flow rat | es                      |  |
|           |                     | B9915    | 5 Litres per minute @ 3 |  |

#### **Special Notes**

Washbasin wall mounted using E0157 wall fixing set, with semi-pedestal screwed to wall or full pedestal mounted using 2 screws through the back of the basin (not supplied)