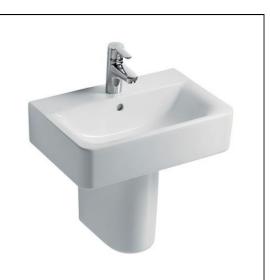

# Concept Cube 55cm Short Proj Pedestal Washbasin, 1 Taphole

#### ILLUSTRATED

| E7992 | Concept Cube 55cm short projection washbasin, 1 taphole with overflow |  |
|-------|-----------------------------------------------------------------------|--|
| E7839 | Concept semi-pedestal                                                 |  |
| E0157 | Wall fixing set                                                       |  |
| B9915 | Concept Blue washbasin mixer 1 hole with pop-up waste                 |  |
| S8910 | Trap 1¼" plastic bottle, 75mm seal, multi-purpose outlet              |  |

## ILLUSTRATED PRODUCT DETAILS

| Sizes     |                     | Finishes | Finishes                |  |
|-----------|---------------------|----------|-------------------------|--|
| E7992     | w:550 x d:380       | E7992    | White (01)              |  |
| Weights   | i                   | E7839    |                         |  |
| E7992     | 15.09 KG            | E/839    | White (01)              |  |
| E7839     | 6.88 KG             |          |                         |  |
| E0157     | 0.16 KG             | E0157    | Neutral / No Finish     |  |
| B9915     | 1.89 KG             |          | (67)                    |  |
| S8910     | 0.20 KG             | B9915    | Chrome (AA)             |  |
| Materials |                     |          |                         |  |
| E7992     | Vitreous China      | S8910    | Neutral / No Finish     |  |
| E7839     | Fine Fireclay       |          | (67)                    |  |
| E0157     | ,<br>Metal          | Capacity | ,                       |  |
| B9915     | Chrome Plated Brass |          |                         |  |
| S8910     | Plastic             | E7992    | 4 litres                |  |
|           |                     | Flow rat | es                      |  |
|           |                     | B9915    | 5 Litres per minute @ 3 |  |