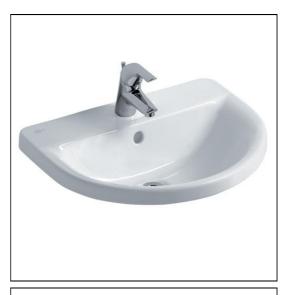

# Concept Arc 55cm Countertop Washbasin, 1 Taphole

## ILLUSTRATED

| E7976 | Concept Arc 55cm countertop washbasin, 1 taphole         |
|-------|----------------------------------------------------------|
| B9915 | Concept Blue washbasin mixer 1 hole with pop-up waste    |
| S8910 | Trap 1¼" plastic bottle, 75mm seal, multi-purpose outlet |