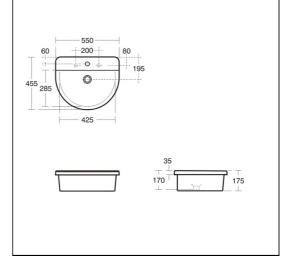

## **ILLUSTRATED PRODUCT DETAILS**

| Sizes   |               |
|---------|---------------|
| E7976   | w:550 x d:460 |
| Weights |               |
| E7976   | 16.04 KG      |
| B9915   | 1.89 KG       |
| S8910   | 0.20 KG       |
|         |               |