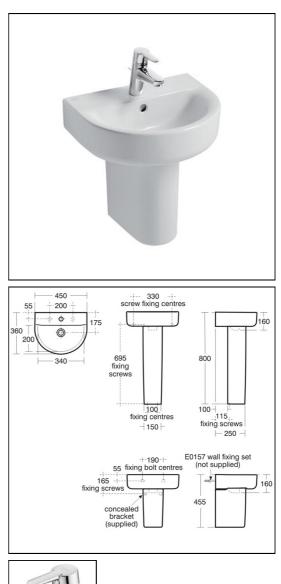

# Concept Arc 45cm Handrinse Washbasin, 1 Taphole

## ILLUSTRATED

| E7966 | Concept Arc 45cm handrinse washbasin 1 taphole with overflow |
|-------|--------------------------------------------------------------|
| E7840 | Concept small semi-pedestal                                  |
| E0157 | Wall fixing set                                              |
| B9915 | Concept Blue washbasin mixer 1 hole with pop-up waste        |

# **ILLUSTRATED PRODUCT DETAILS**

| Sizes                            |                                                                | Finishes                            |                                                |
|----------------------------------|----------------------------------------------------------------|-------------------------------------|------------------------------------------------|
| E7966                            | w:450 x d:360                                                  | E7966                               | White (01)                                     |
| Weights<br>E7966<br>E7840        | 10.20 KG<br>5.58 KG                                            | E7840                               | White (01)                                     |
| E7840<br>E0157<br>B9915          | 0.16 KG<br>1.89 KG                                             | E0157                               | Neutral / No Finish<br>(67)                    |
| Materials                        |                                                                | B9915                               | Chrome (AA)                                    |
| E7966<br>E7840<br>E0157<br>B9915 | Fine Fireclay<br>Fine Fireclay<br>Metal<br>Chrome Plated Brass | <b>Flow rates</b><br><b>B9915</b> 5 | litres<br>Litres per minute @ 3<br>ar pressure |
|                                  |                                                                | Designer                            |                                                |

### **Special Notes**

Washbasin wall mounted using E0157 wall fixing set with semi-pedestal fixed to wall with brackets supplied, or full pedestal mounted using 2 screws through the back of the basin (not supplied).