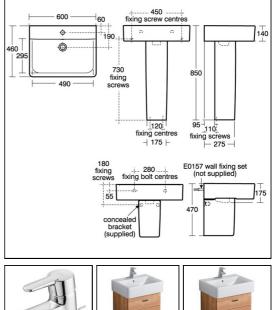

## **ILLUSTRATED PRODUCT DETAILS**

| Sizes                            |                                                                  | Finishes          |                                         |
|----------------------------------|------------------------------------------------------------------|-------------------|-----------------------------------------|
| E7943                            | w:600 x d:460                                                    | E7943             | White (01)                              |
| Weights<br>E7943                 | 17.60 KG                                                         | E7837             | White (01)                              |
| E7837<br>E7837<br>B9915<br>S8910 | 10.80 KG<br>1.89 KG<br>0.20 KG                                   | B9915             | Chrome (AA)                             |
| Materials                        |                                                                  | S8910             | Neutral / No Finish<br>(67)             |
| E7837<br>E7837<br>B9915<br>S8910 | Fine Fireclay<br>Fine Fireclay<br>Chrome Plated Brass<br>Plastic | Capacity<br>E7943 | 6 litres                                |
|                                  |                                                                  | Flow rates        |                                         |
|                                  |                                                                  | B9915             | 5 Litres per minute @ 3<br>bar pressure |
|                                  |                                                                  | Designer          | r                                       |
|                                  |                                                                  |                   |                                         |

#### **Special Notes**

Washbasin wall mounted using E0157 wall fixing set, with semi-pedestal screwed to wall or full pedestal mounted using 2 screws through the back of the basin (not supplied).