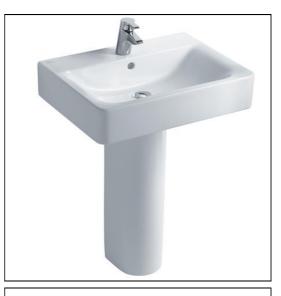

# Concept Cube 60cm Washbasin, 1 Taphole

#### **ILLUSTRATED**

| E7943 | Concept Cube 60cm washbasin, 1 taphole with overflow     |
|-------|----------------------------------------------------------|
| E7837 | Concept full pedestal                                    |
| B9915 | Concept Blue washbasin mixer 1 hole with pop-up waste    |
| S8910 | Trap 1¼" plastic bottle, 75mm seal, multi-purpose outlet |

### **OPTIONS**

| E7839 | Concept semi-pedestal |
|-------|-----------------------|
| E0157 | Wall fixing set       |