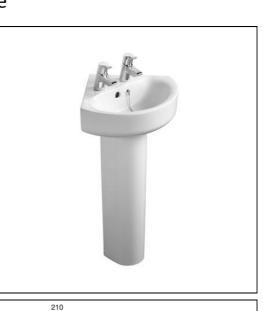

# Concept Arc 45cm Corner Washbasin, 2 Taphole

## ILLUSTRATED

| E7929 | Concept Arc 45cm corner washbasin, 2 tapholes with overflow and chainstay hole |
|-------|--------------------------------------------------------------------------------|
| E7838 | Concept handrinse pedestal                                                     |
| B9925 | Concept washbasin pillar taps                                                  |
| S8800 | Waste 1¼" plastic waste with bead chain and plug, 80mm slotted tail, bolt stay |
| E5010 | Pair Steel Wall Hangers                                                        |