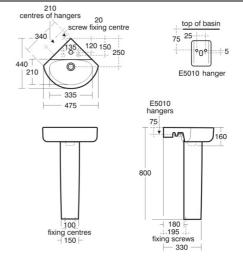

## ILLUSTRATED PRODUCT DETAILS

| Sizes     |                       | Finishes  |                         |
|-----------|-----------------------|-----------|-------------------------|
| E7929     | w:48 x d:44           | E7929     | White (01)              |
| Weights   |                       |           |                         |
| E7929     | 9.98 KG               | E7838     | White (01)              |
| E7838     | 8.50 KG               | L         |                         |
| B9925     | 1.63 KG               | B9925     | Chrome (AA)             |
| S8800     | 0.08 KG               |           |                         |
| E5010     | 0.10 KG               | S8800     | Chrome (AA)             |
| Materials |                       | l         |                         |
| E7929     | Fine Fireclay         | E5010     | Neutral / No Finish     |
| E7838     | ,<br>Fine Fireclay    | L         | (67)                    |
| B9925     | Chrome Plated Brass   | Flow rate | es                      |
| S8800     | Chrome Plated Plastic | B9925     | 5 Litres per minute @ 3 |
| E5010     | Metal                 | 20020     | bar pressure            |

#### **Special Notes**

Washbasin all mounted using E5010 wall hangers or E0157 wall fixing set or full pedestal mounted using screw through back of basin (not supplied).