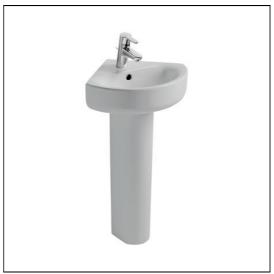

# Concept Arc 45cm Corner Washbasin, 1 Taphole

## **ILLUSTRATED**

E7928 Concept Arc 45cm corner washbasin, 1 taphole with

overflow

E7838 Concept handrinse pedestal

**B9915** Concept Blue washbasin mixer 1 hole with pop-up waste

S8910 Trap 1¼" plastic bottle, 75mm seal, multi-purpose outlet