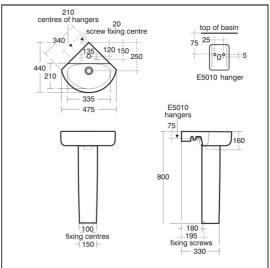

## **ILLUSTRATED PRODUCT DETAILS**

| Sizes                                       |                                           | Finishes          |                                      |  |
|---------------------------------------------|-------------------------------------------|-------------------|--------------------------------------|--|
| E7928                                       | w:480 x d:440                             | E7928             | White (01)                           |  |
| Weights<br>E7928<br>E7838<br>B9915<br>S8910 | 9.98 KG<br>8.50 KG<br>1.89 KG<br>0.20 KG  | E7838<br>B9915    | White (01) Chrome (AA)               |  |
| Materials E7928 Fine Fireclay               |                                           | \$8910            | Neutral / No Finish<br>(67)          |  |
| E7838<br>B9915<br>S8910                     | Fine Fireclay Chrome Plated Brass Plastic | Capacity<br>E7928 | 2 litres                             |  |
|                                             |                                           | Flow rates        |                                      |  |
|                                             |                                           | B9915             | 5 Litres per minute @ 3 bar pressure |  |
|                                             |                                           | Designer          |                                      |  |
|                                             |                                           | Robin Levien, RDI |                                      |  |

### **Special Notes**

Washbasin wall mounted using E5010 wall hangers or E0157 wall fixing set or full pedestal mounted using 2 screws through back of basin (not supplied)