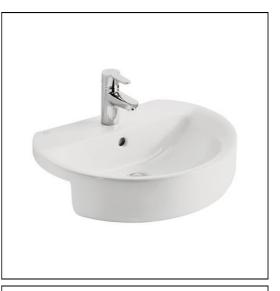

# Concept Sphere 55cm Semi Countertop Washbasin, 1 Taphole

**Materials** E7921

Weights

| E7921 | Concept Sphere 55cm semi countertop washbasin, 1 taphole with overflow |
|-------|------------------------------------------------------------------------|
| B9915 | Concept Blue washbasin mixer 1 hole with pop-up waste                  |
| S8910 | Trap 1¼" plastic bottle, 75mm seal, multi-purpose outlet               |