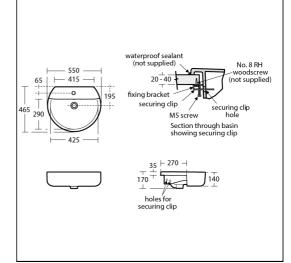

#### **Special Notes**

Washbasin fixed to countertop with securing clips provided. Joint sealed with waterproof sealant (not supplied).