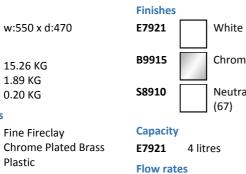

## **ILLUSTRATED**

Sizes

E7921

E7921

B9915

S8910

B9915

S8910

**Materials** E7921

Weights

| E7921 | Concept Sphere 55cm semi countertop washbasin, 1 taphole with overflow |
|-------|------------------------------------------------------------------------|
| B9915 | Concept Blue washbasin mixer 1 hole with pop-up waste                  |
| S8910 | Trap 1¼" plastic bottle, 75mm seal, multi-purpose outlet               |

### **ILLUSTRATED PRODUCT DETAILS**

White (01) Chrome (AA) Neutral / No Finish

B9915 5 Litres per minute @ 3 bar pressure

Designer Robin Levien, RDI