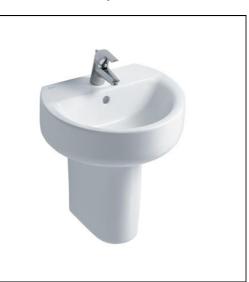

### **Special Notes**

Washbasin wall mounted using E0157 wall fixing set, with semi-pedestal screwed to wall or full pedestal mounted using 2 screws through the back of the basin (not supplied). When fitted to furniture washbasin must be screwed to wall with E0157 wall fixing set. Can be used on Sphere worktop with integral collar on Sphere/Arc basin units see furniture section for size details.