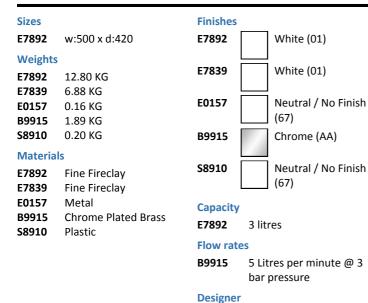

# Concept Sphere 50cm Washbasin, Pedestal Or Furniture 1 Taphole

## ILLUSTRATED

| E7892 | Concept Sphere 50cm washbasin, 1 taphole with overflow   |
|-------|----------------------------------------------------------|
| E7839 | Concept semi-pedestal                                    |
| E0157 | Wall fixing set                                          |
| B9915 | Concept Blue washbasin mixer 1 hole with pop-up waste    |
| S8910 | Trap 1¼" plastic bottle, 75mm seal, multi-purpose outlet |
|       |                                                          |