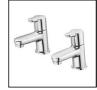

### **ILLUSTRATED**

**E7885** Concept Cube 55cm short projection washbasin, 2

tapholes with overflow

E7837 Concept full pedestal

**B9925** Concept washbasin pillar taps

**E6760** Waste 1¼" brass waste with chain and plug, 80mm slotted

Flow rates B9925

Designer

Robin Levien, RDI

5 Litres per minute @ 3

bar pressure