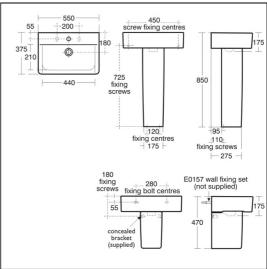

### **ILLUSTRATED PRODUCT DETAILS**

| Sizes     |                     | Finishes |                     |
|-----------|---------------------|----------|---------------------|
| E7885     | w:550 x d:380       | E7885    | White (01)          |
| Weights   |                     |          |                     |
| E7885     | 15.09 KG            | E7837    | White (01)          |
| E7837     | 10.80 KG            |          |                     |
| B9925     | 1.63 KG             | B9925    | Chrome (AA)         |
| E6760     | 0.28 KG             |          |                     |
| S8920     | 2.00 KG             | E6760    | Chrome (AA)         |
| Materials |                     |          |                     |
| E7885     | Vitreous China      | S8920    | Neutral / No Finish |
| E7837     |                     |          | (67)                |
|           | Fine Fireclay       |          |                     |
| B9925     | Chrome Plated Brass | Capacity |                     |
| E6760     | Chrome Plated Metal | E7885    | 4 litres            |
| S8920     | Plastic             | L/003    | 4 110 53            |