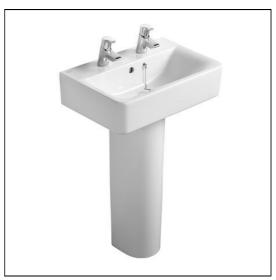

# Concept Cube 55cm Short Projection Pedestal Washbasin, 2 Taphole

### **ILLUSTRATED**

**E7885** Concept Cube 55cm short projection washbasin, 2

tapholes with overflow

E7837 Concept full pedestal

**B9925** Concept washbasin pillar taps

**E6760** Waste 1¼" brass waste with chain and plug, 80mm slotted

tail, bolt stay

**S8920** Trap 1¼" plastic resealing bottle, 75mm seal,

multi-purpose outlet