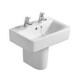

# Concept Cube 55cm Short Projection Pedestal Washbasin, 2 Taphole

### **ILLUSTRATED**

**E7885** Concept Cube 55cm short projection washbasin, 2

tapholes with overflow

E7837 Concept full pedestal

**B9925** Concept washbasin pillar taps

**E6760** Waste 1¼" brass waste with chain and plug, 80mm slotted

### **ILLUSTRATED PRODUCT DETAILS**

| Sizes     |                     | Finishes |                     |
|-----------|---------------------|----------|---------------------|
| E7885     | w:550 x d:380       | E7885    | White (01)          |
| Weights   |                     |          |                     |
| E7885     | 15.09 KG            | E7837    | White (01)          |
| E7837     | 10.80 KG            |          |                     |
| B9925     | 1.63 KG             | B9925    | Chrome (AA)         |
| E6760     | 0.28 KG             |          |                     |
| S8920     | 2.00 KG             | E6760    | Chrome (AA)         |
| Materials |                     |          |                     |
| E7885     | Vitreous China      | S8920    | Neutral / No Finish |
| E7837     |                     |          | (67)                |
|           | Fine Fireclay       |          |                     |
| B9925     | Chrome Plated Brass | Capacity |                     |
| E6760     | Chrome Plated Metal | E7885    | 4 litres            |
| S8920     | Plastic             | L/003    | 4 110 53            |