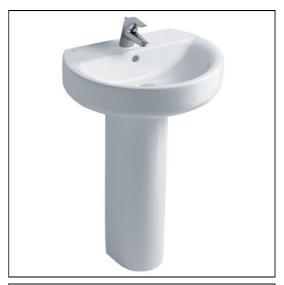

## **ILLUSTRATED**

**E7862** Concept Sphere 55cm washbasin, 1 taphole with overflow

E7837 Concept full pedestal

**B7886** Ceraplan single lever one hole basin mixer with pop-up

waste

S8910 Trap 1¼" plastic bottle, 75mm seal, multi-purpose outlet