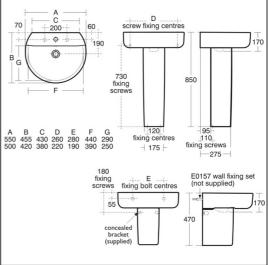

#### **ILLUSTRATED PRODUCT DETAILS**

| Sizes          |                     | Finishes                  |       |                                |  |
|----------------|---------------------|---------------------------|-------|--------------------------------|--|
| E7862          | w:550 x d:460       | E7862                     |       | White (01)                     |  |
| Weights        |                     |                           |       | W(1 :: (04)                    |  |
| E7862          | 14.80 KG            | E7837                     |       | White (01)                     |  |
| E7837<br>B7886 | 10.80 KG<br>2.34 KG | B7886                     |       | Chrome (AA)                    |  |
| S8910          | 0.20 KG             |                           |       | ,                              |  |
| Materials      |                     | S8910                     |       | Neutral / No Finish (67)       |  |
| E7862          | Fine Fireclay       | L                         |       | (67)                           |  |
| E7837          | Fine Fireclay       | Capacity                  | ity   |                                |  |
| B7886          | Chrome Plated Brass | E7862 4 litres Flow rates |       |                                |  |
| S8910          | Plastic             |                           |       |                                |  |
|                |                     | B7886                     |       | res per minute @ 3<br>pressure |  |
|                |                     |                           | bai p | il e 33 ui e                   |  |
|                |                     | Designer                  |       |                                |  |
|                |                     | Robin Levien, RDI         |       |                                |  |

#### **Special Notes**

Washbasin wall mounted using E0157 wall fixing set, with semi-pedestal screwed to wall or full pedestal mounted using 2 screws through the back of the basin (not supplied).