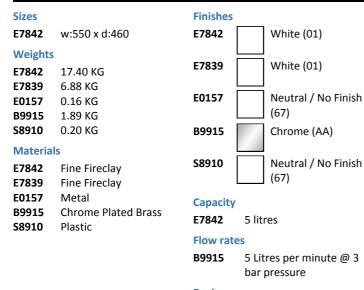

## ILLUSTRATED

| Concept Cube 55cm washbasin, 1 taphole with overflow     |
|----------------------------------------------------------|
| Concept semi-pedestal                                    |
| Wall fixing set                                          |
| Concept Blue washbasin mixer 1 hole with pop-up waste    |
| Trap 1¼" plastic bottle, 75mm seal, multi-purpose outlet |
|                                                          |