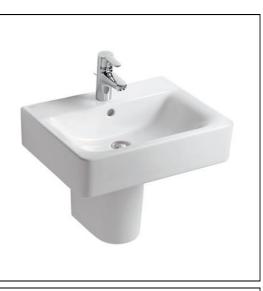

## ILLUSTRATED

| Concept Cube 55cm washbasin, 1 taphole with overflow     |
|----------------------------------------------------------|
| Concept semi-pedestal                                    |
| Wall fixing set                                          |
| Concept Blue washbasin mixer 1 hole with pop-up waste    |
| Trap 1¼" plastic bottle, 75mm seal, multi-purpose outlet |
|                                                          |