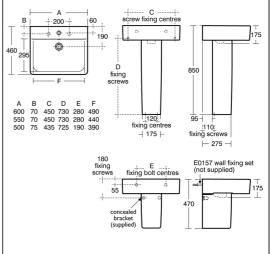

## ILLUSTRATED

| Concept Cube 55cm washbasin, 1 taphole with overflow     |
|----------------------------------------------------------|
| Concept semi-pedestal                                    |
| Wall fixing set                                          |
| Concept Blue washbasin mixer 1 hole with pop-up waste    |
| Trap 1¼" plastic bottle, 75mm seal, multi-purpose outlet |
|                                                          |

### **Special Notes**

Washbasin wall mounted using E0157 wall fixing set, with semi-pedestal screwed to wall or full pedestal mounted using 2 screws through the back of the basin (not supplied). When fitted to furniture washbasin must be secured to wall with E0157 wall fixing set. Can be used with Cube basin units see furniture section for size details.