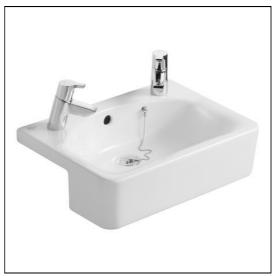

# Concept Cube 50cm Short Proj S/C Washbasin, 2 Taphole

## **ILLUSTRATED**

| E7797 | Concept Cube 50cm short projection semi countertop washbasin, glazed back edge, 2 tapholes with overflow |
|-------|----------------------------------------------------------------------------------------------------------|
| B9925 | Concept washbasin pillar taps                                                                            |
| E6760 | Waste 1¼" brass waste with chain and plug, 80mm slotted tail, bolt stay                                  |
| S8920 | Trap 1¼" plastic resealing bottle, 75mm seal, multi-purpose outlet                                       |