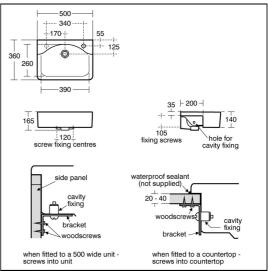

## **Special Notes**

Washbasin fixed to countertop with securing clips provided. Joint sealed with waterproof sealant (not supplied). Basin designed to leave a 10mm gap at rear to tile down onto worktop. We only recommend the use of our 210mm units with this basin.