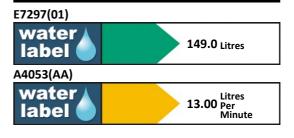

#### **ILLUSTRATED PRODUCT DETAILS**

| Weights   |                     | Finishes |                          |
|-----------|---------------------|----------|--------------------------|
| E7297     | 19.40 KG            | E7297    | White (01)               |
| A4053     | 4.50 KG             |          |                          |
| E4180     | 3.30 KG             | A4053    | Chrome (AA)              |
| E4140     | 1.80 KG             |          |                          |
| E5795     | 1.34 KG             | E4180    | White (01)               |
| E5800     | 0.82 KG             |          |                          |
| Materials |                     | E4140    | White (01)               |
| E7297     | Idealform           |          |                          |
| A4053     | Chrome Plated Brass | E5795    | Neutral / No Finish      |
| E4180     | Acrylic             |          | (67)                     |
| E4140     | Acrylic             | E5800    | Chrome (AA)              |
| E5795     | Chrome Plated Metal | 25000    | Gill Gille (7 th t)      |
| E5800     | Chrome Plated Metal |          |                          |
|           |                     | Capacity |                          |
|           |                     | E7297    | 149 litres (to overflow) |
|           |                     |          |                          |

A4053
Designer

Flow rates

Robin Levien, RDI

13 Litres per minute @ 3

bar pressure