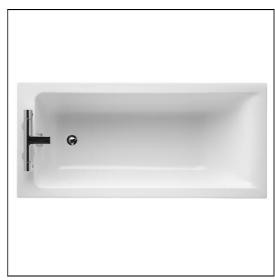

## **ILLUSTRATED**

E7297 Concept 150 x 70cm bath with 2 tapholes

A4053 Active dual control two hole thermostatic bath filler

**E4180** Uniline 150cm front bath panel

E4140 Uniline 70cm end panel

**E5795** Waste 1½" bath pop-up waste and overflow components

#### **ILLUSTRATED PRODUCT DETAILS**

| Weights   |                     | Finishes |                          |
|-----------|---------------------|----------|--------------------------|
| E7297     | 19.40 KG            | E7297    | White (01)               |
| A4053     | 4.50 KG             |          |                          |
| E4180     | 3.30 KG             | A4053    | Chrome (AA)              |
| E4140     | 1.80 KG             |          |                          |
| E5795     | 1.34 KG             | E4180    | White (01)               |
| E5800     | 0.82 KG             |          |                          |
| Materials |                     | E4140    | White (01)               |
| E7297     | Idealform           |          |                          |
| A4053     | Chrome Plated Brass | E5795    | Neutral / No Finish      |
| E4180     | Acrylic             |          | (67)                     |
| E4140     | Acrylic             | E5800    | Chrome (AA)              |
| E5795     | Chrome Plated Metal | 25000    | Gill Gille (7 th t)      |
| E5800     | Chrome Plated Metal |          |                          |
|           |                     | Capacity |                          |
|           |                     | E7297    | 149 litres (to overflow) |
|           |                     |          |                          |