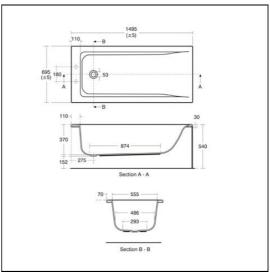

## **ILLUSTRATED**

E7297 Concept 150 x 70cm bath with 2 tapholes

A4053 Active dual control two hole thermostatic bath filler

**E4180** Uniline 150cm front bath panel

E4140 Uniline 70cm end panel

**E5795** Waste 1½" bath pop-up waste and overflow components

#### **ILLUSTRATED PRODUCT DETAILS**

| Weights   |                     | Finishes |                          |
|-----------|---------------------|----------|--------------------------|
| E7297     | 19.40 KG            | E7297    | White (01)               |
| A4053     | 4.50 KG             |          |                          |
| E4180     | 3.30 KG             | A4053    | Chrome (AA)              |
| E4140     | 1.80 KG             |          |                          |
| E5795     | 1.34 KG             | E4180    | White (01)               |
| E5800     | 0.82 KG             |          |                          |
| Materials |                     | E4140    | White (01)               |
| E7297     | Idealform           |          |                          |
| A4053     | Chrome Plated Brass | E5795    | Neutral / No Finish      |
| E4180     | Acrylic             |          | (67)                     |
| E4140     | Acrylic             | E5800    | Chrome (AA)              |
| E5795     | Chrome Plated Metal | 25000    | Gill Gille (7 th t)      |
| E5800     | Chrome Plated Metal |          |                          |
|           |                     | Capacity |                          |
|           |                     | E7297    | 149 litres (to overflow) |
|           |                     |          |                          |