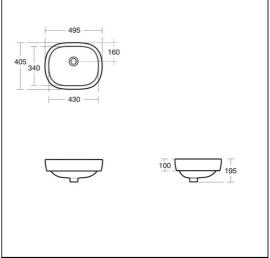

# **ILLUSTRATED PRODUCT DETAILS**

| Sizes     |                     | Finishes                        |              |                             |
|-----------|---------------------|---------------------------------|--------------|-----------------------------|
| E6210     | w:50 x d:41         | E6210                           |              | White (01)                  |
| Weights   |                     | E6423 [                         |              | Chrome (AA)                 |
| E6210     | 10.75 KG            | E0423                           | г.,          | Chrome (AA)                 |
| E6423     | 3.00 KG             | L                               |              |                             |
| S8734     | 0.35 KG             | S8734                           | г.,          | Chrome (AA)                 |
| S8910     | 0.20 KG             | L                               |              |                             |
| Materials |                     | S8910                           |              | Neutral / No Finish<br>(67) |
| E6210     | Fine Fireclay       | L                               |              | (07)                        |
| E6423     | Chrome Plated Brass | Flow rates                      |              |                             |
| S8734     | Chrome Plated Metal | E6423                           | 5 Lit        | res per minute @ 3          |
| S8910     | Plastic             |                                 | bar pressure |                             |
|           |                     | <b>Designer</b> Jasper Morrison |              |                             |
|           |                     |                                 |              |                             |