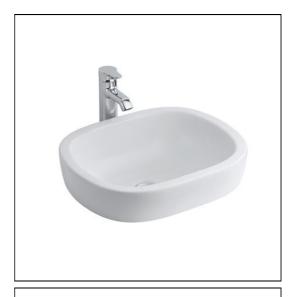

# Jasper Morrison Vessel Washbasin, 50cm No Taphole

# ILLUSTRATED E6210 Jasper Morrison 50cm vessel washbasin E6423 Jasper Morrison single lever one hole vessel basin mixer - no waste S8734 Waste 1¼" brass swivel plug waste, 80mm unslotted tail S8910 Trap 1¼" plastic bottle, 75mm seal, multi-purpose outlet