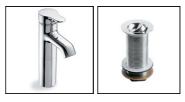

# ILLUSTRATED E6210 Jasper Morrison 50cm vessel washbasin E6423 Jasper Morrison single lever one hole vessel basin mixer - no waste S8734 Waste 1¼" brass swivel plug waste, 80mm unslotted tail S8910 Trap 1¼" plastic bottle, 75mm seal, multi-purpose outlet

# **ILLUSTRATED PRODUCT DETAILS**

| Sizes     |                     | Finishes                        |              |                             |
|-----------|---------------------|---------------------------------|--------------|-----------------------------|
| E6210     | w:50 x d:41         | E6210                           |              | White (01)                  |
| Weights   |                     | E6423 [                         |              | Chrome (AA)                 |
| E6210     | 10.75 KG            | E0423                           | г.,          | Chrome (AA)                 |
| E6423     | 3.00 KG             | L                               |              |                             |
| S8734     | 0.35 KG             | S8734                           | г.,          | Chrome (AA)                 |
| S8910     | 0.20 KG             | L                               |              |                             |
| Materials |                     | S8910                           |              | Neutral / No Finish<br>(67) |
| E6210     | Fine Fireclay       | L                               |              | (07)                        |
| E6423     | Chrome Plated Brass | Flow rates                      |              |                             |
| S8734     | Chrome Plated Metal | E6423                           | 5 Lit        | res per minute @ 3          |
| S8910     | Plastic             |                                 | bar pressure |                             |
|           |                     | <b>Designer</b> Jasper Morrison |              |                             |
|           |                     |                                 |              |                             |