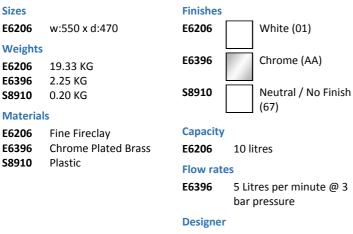

### ILLUSTRATED

| E6206 | Jasper Morrison 55cm semi-countertop washbasin, 1 taphole with overflow |
|-------|-------------------------------------------------------------------------|
| E6396 | Jasper Morrison single lever one hole basin mixer with pop-up waste     |
| S8910 | Trap 1¼" plastic bottle, 75mm seal, multi-purpose outlet                |