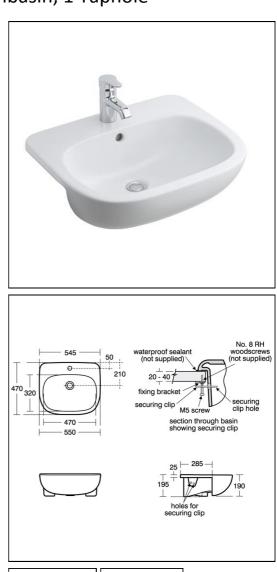

# Jasper Morrison 55cm Semi-Countertop Washbasin, 1 Taphole

### ILLUSTRATED

| E6206 | Jasper Morrison 55cm semi-countertop washbasin, 1 taphole with overflow |
|-------|-------------------------------------------------------------------------|
| E6396 | Jasper Morrison single lever one hole basin mixer with pop-up waste     |
| S8910 | Trap 1¼" plastic bottle, 75mm seal, multi-purpose outlet                |

#### **Special Notes**

Washbasin fixed to countertop with securing clips provided. Joint sealed with waterproof sealant (not supplied)