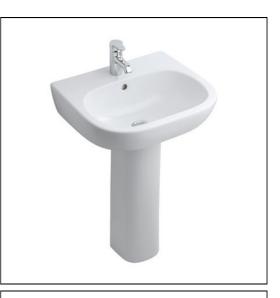

# Jasper Morrison 55cm Washbasin, 1 Taphole

## ILLUSTRATED

| E6187 | Jasper Morrison 55cm washbasin, 1 taphole with overflow             |
|-------|---------------------------------------------------------------------|
| E6211 | Jasper Morrison full pedestal                                       |
| E6396 | Jasper Morrison single lever one hole basin mixer with pop-up waste |
| S8910 | Trap 1¼" plastic bottle, 75mm seal, multi-purpose outlet            |
|       |                                                                     |