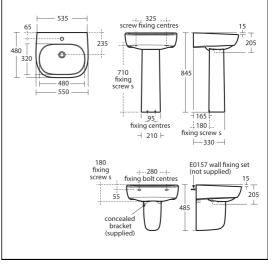

# ILLUSTRATED PRODUCT DETAILS

| Sizes<br>E6187                               | w:540 x d:480                                                          | Finishes<br>E6187                                   | White (01)                                       |
|----------------------------------------------|------------------------------------------------------------------------|-----------------------------------------------------|--------------------------------------------------|
| Weights<br>E6187<br>E6211<br>E6396<br>S8910  | 14.69 KG<br>9.34 KG<br>2.25 KG<br>0.20 KG                              | E6211<br>E6396<br>S8910                             | White (01)<br>Chrome (AA)<br>Neutral / No Finish |
| Material<br>E6187<br>E6211<br>E6396<br>S8910 | s<br>Fine Fireclay<br>Vitreous China<br>Chrome Plated Brass<br>Plastic | Capacity<br>E6187<br>Flow rate<br>E6396<br>Designer | (67) 10 litres                                   |

### **Special Notes**

Washbasin wall mounted using E0157 wall fixing set with semi-pedestal screwed to wall with brackets suppied or full pedestal mounted using 2 screws through the back of the basin (not supplied).