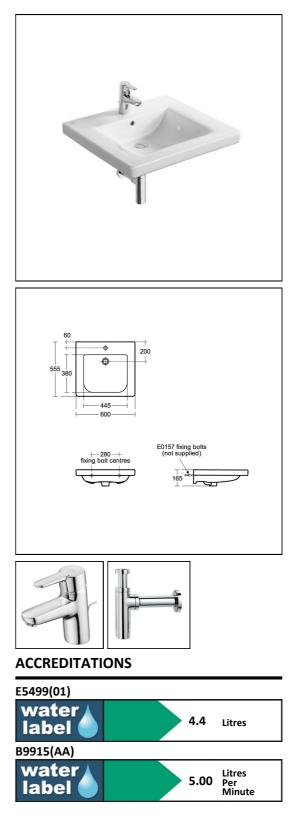

## **ILLUSTRATED**

Sizes

| E5499 | Concept Freedom 60cm accessible washbasin, one taphole |
|-------|--------------------------------------------------------|
| E0157 | Wall fixing set                                        |
| B9915 | Concept Blue washbasin mixer 1 hole with pop-up waste  |
| E0079 | Trap 1¼" Contemporary metal bottle, 75mm seal          |

## **ILLUSTRATED PRODUCT DETAILS**

5 Litres per minute @ 3 bar pressure

Designer Robin Levien, RDI

### Standards

Vitreous china to BS 3402. Washbasin to BS EN 14688 & BS EN 31. Conforms to Doc M and HTM 04

### **Special Notes**

Suitable for use in public areas and Doc M. Satisfies DDA requirements. Washbasin wall mounted using E0157 rag bolts. Please refer to NBN 00-10 Part C sanitary ware assembly for installation heights in healthcare applications.