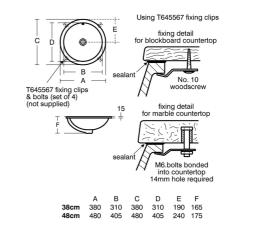

### **Special Notes**

This washbasin is not suitable for separate pillar taps. Washbasin mounted on underside of countertop using S9118 fixing clips. Joint sealed using waterproof sealant (not supplied).