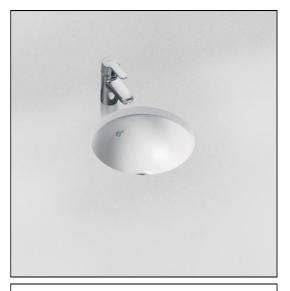

# Concept Sphere 38cm Under-countertop Washbasin

## ILLUSTRATED

| E5024 | Concept Sphere 38cm under-countertop washbasin with overflow |
|-------|--------------------------------------------------------------|
| B9915 | Concept Blue washbasin mixer 1 hole with pop-up waste        |
| S8910 | Trap 1¼" plastic bottle, 75mm seal, multi-purpose outlet     |