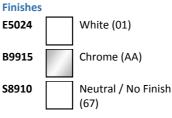

# Concept Sphere 38cm Under-countertop Washbasin

## ILLUSTRATED

| E5024 | Concept Sphere 38cm under-countertop washbasin with overflow |
|-------|--------------------------------------------------------------|
| B9915 | Concept Blue washbasin mixer 1 hole with pop-up waste        |
| S8910 | Trap 1¼" plastic bottle, 75mm seal, multi-purpose outlet     |

## ILLUSTRATED PRODUCT DETAILS



**Chrome Plated Brass** 

Plastic



**E5024** 3 litres

### Flow rates

**B9915** 5 Litres per minute @ 3 bar pressure

Designer Robin Levien, RDI

#### **Standards**

B9915

S8910

Washbasin to BS EN 14688 & BS EN 31

### **Special Notes**

This washbasin is not suitable for separate pillar taps. Washbasin mounted on underside of countertop using S9118 fixing clips. Joint sealed using waterproof sealant (not supplied).

Consideration should be given to safe hot water delivery and the use of an appropriate temperature reduction device see A5900AA