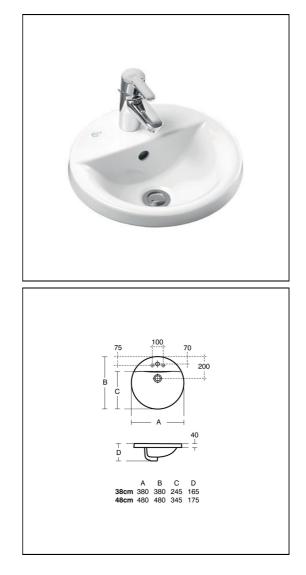

# Concept Sphere 38cm Countertop Washbasin 1 Taphole

## ILLUSTRATED

| E5008          | Concept Sphere 38cm Countertop washbasin one taphole and overflow                                                 |
|----------------|-------------------------------------------------------------------------------------------------------------------|
| B9915<br>S8910 | Concept Blue washbasin mixer 1 hole with pop-up waste<br>Trap 1¼" plastic bottle, 75mm seal, multi-purpose outlet |
| 30310          |                                                                                                                   |