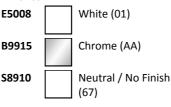

## ILLUSTRATED

| E5008          | Concept Sphere 38cm Countertop washbasin one taphole and overflow                                                 |
|----------------|-------------------------------------------------------------------------------------------------------------------|
| B9915<br>S8910 | Concept Blue washbasin mixer 1 hole with pop-up waste<br>Trap 1¼" plastic bottle, 75mm seal, multi-purpose outlet |
| 30310          |                                                                                                                   |