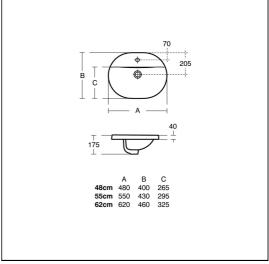

# Concept Oval 48cm Countertop Washbasin 1 Taphole

### **ILLUSTRATED**

**E5002** Concept Oval 48cm Countertop washbasin one taphole

and overflow

**B9915** Concept Blue washbasin mixer 1 hole with pop-up waste

S8910 Trap 1¼" plastic bottle, 75mm seal, multi-purpose outlet