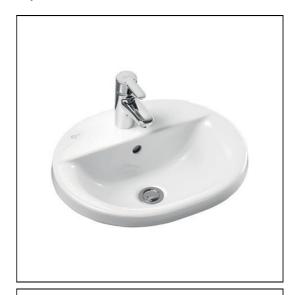

### **ILLUSTRATED**

**E5002** Concept Oval 48cm Countertop washbasin one taphole

and overflow

**B9915** Concept Blue washbasin mixer 1 hole with pop-up waste

S8910 Trap 1¼" plastic bottle, 75mm seal, multi-purpose outlet