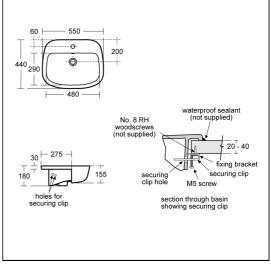

## **ILLUSTRATED PRODUCT DETAILS**

| Sizes            |                                | Finishes          |                                      |                             |
|------------------|--------------------------------|-------------------|--------------------------------------|-----------------------------|
| E1594            | d:440                          | E1594             |                                      | White (01)                  |
| Weights<br>E1594 | 11.58 KG                       | B1811             |                                      | Chrome (AA)                 |
| B1811<br>S8910   | 1.53 KG<br>1.53 KG<br>0.20 KG  | S8910 <b>S</b>    |                                      | Neutral / No Finish<br>(67) |
| Materials        |                                |                   |                                      |                             |
| E1594            | Fine Fireclay                  | Flow rates        |                                      |                             |
| B1811<br>S8910   | Chrome Plated Brass<br>Plastic | B1811             | 5 Litres per minute @ 3 bar pressure |                             |
|                  |                                | Designer          |                                      |                             |
|                  |                                | Robin Levien, RDI |                                      |                             |

#### **Special Notes**

Washbasin fixed to countertop with securing clips provided. Joint sealed with waterproof sealant (not supplied)