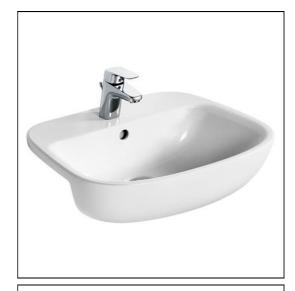

# Studio Echo 55cm Semi-Countertop Washbasin

## **ILLUSTRATED**

E1594 Studio Echo 55cm semi-countertop washbasin, 1 taphole

with overflow

**B1811** Ceraflex basin mixer with pop up waste

S8910 Trap 1¼" plastic bottle, 75mm seal, multi-purpose outlet