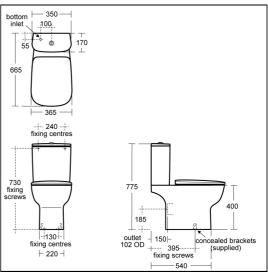

### **ILLUSTRATED PRODUCT DETAILS**

| Weights |                | Finishes                      |        |            |
|---------|----------------|-------------------------------|--------|------------|
| E1587   | 26.26 KG       | E1587                         |        | White (01) |
| E1506   | 10.56 KG       |                               |        |            |
| T3181   | 2.60 KG        | E1506                         |        | White (01) |
| Materia | <u>_</u>       |                               |        |            |
| E1587   | Vitreous China | T3181                         |        | White (01) |
| E1506   | Vitreous China |                               |        |            |
| T3181   | Plastic        | Capacity                      |        |            |
|         |                | E1506                         | 4 liti | res        |
|         |                | Designer<br>Robin Levien, RDI |        |            |
|         |                |                               |        |            |

### **Special Notes**

WC screwed to floor and cistern screwed to wall