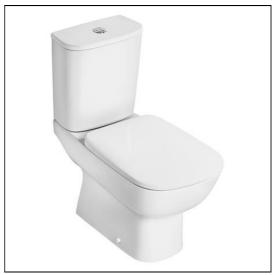

# Studio Echo Close Coupled WC Suite

# **ILLUSTRATED**

E1587 Studio Echo close coupled wc pan with horizontal outlet
E1506 Studio Echo close coupled cistern 4/2.6 litre dual flush

valve bottom supply and internal overflow

T3181 Studio Echo toilet seat and cover, slow close